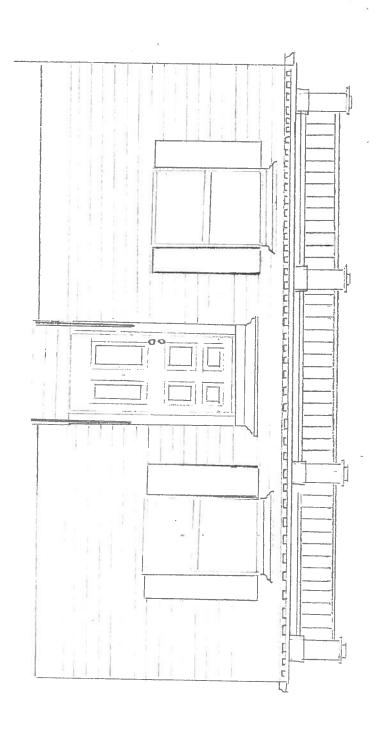

REAR DOOR

Kear Apartment:

Install 9" High Crossheads above Door Install new 6 panel wood Door painted mayon Ruins Install 5/4 x6' side molding on the Door Install 6" High Crossheads above windows Install Roof Railing

Remove handicap Ramp Door Hardware.

Rail Post 9"x9" using Azek product Spindle 2"x2" (wood)
Rail will be painted white

12" -1 1/2"

TOP & Bottom Rail

ensure down of replace with wood siding to match existing