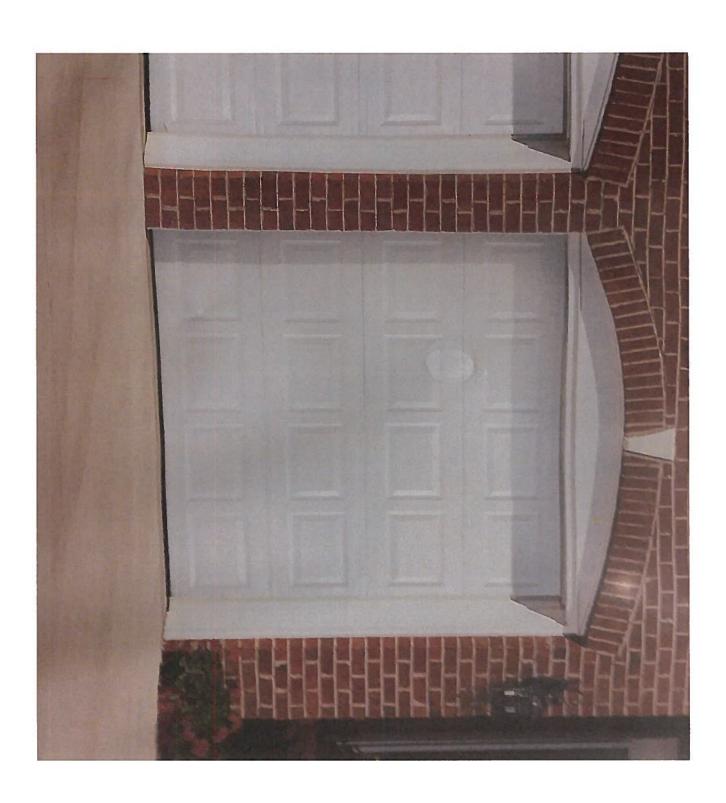

REAR DOOR

Kear Apartment:

Install 9" High Crossheads above Door Install new 6 panel wood Door painted mayon Ruins Install 5/4 x6' side molding on the Door Install 6" High Crossheads above windows Install Roof Railing