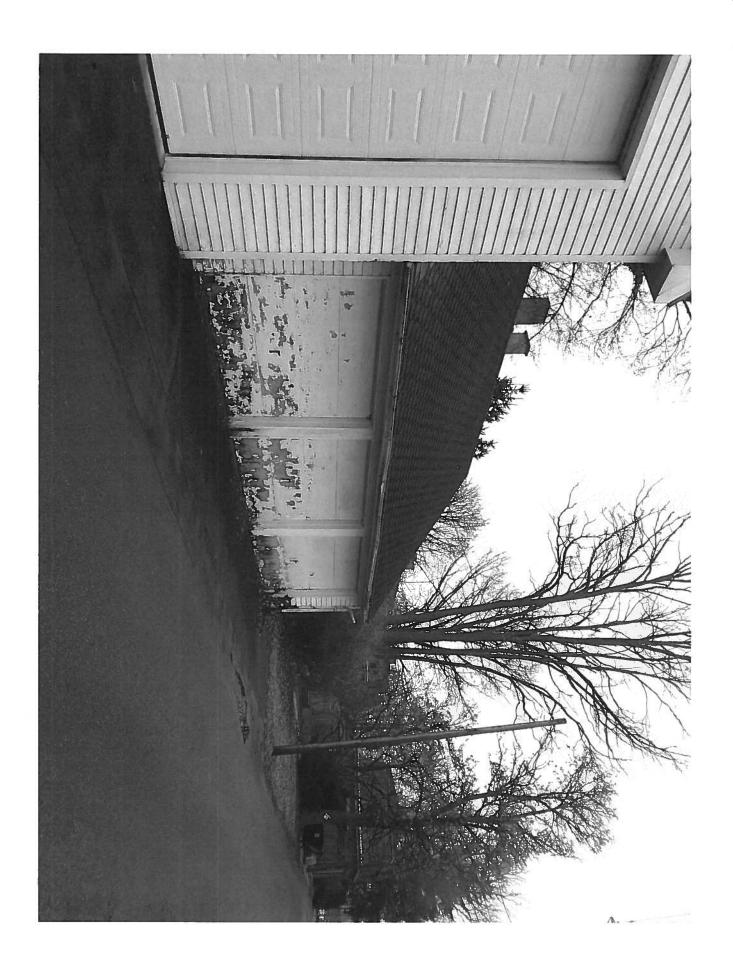

REAR DOOR

Kear Apartment:

Install 9" High Crossheads above Door Install new 6 panel wood Door painted mayon Ruins Install 5/4 x6' side molding on the Door Install 6" High Crossheads above windows Install Roof Railing

Remove handicap Ramp Door Hardware.

Rail Post 9"x9" using Azek product Spindle 2"x2" (wood)
Rail will be painted white

12" -1 1/2"

TOP & Bottom Rail

ensure down of replace with wood siding to match existing