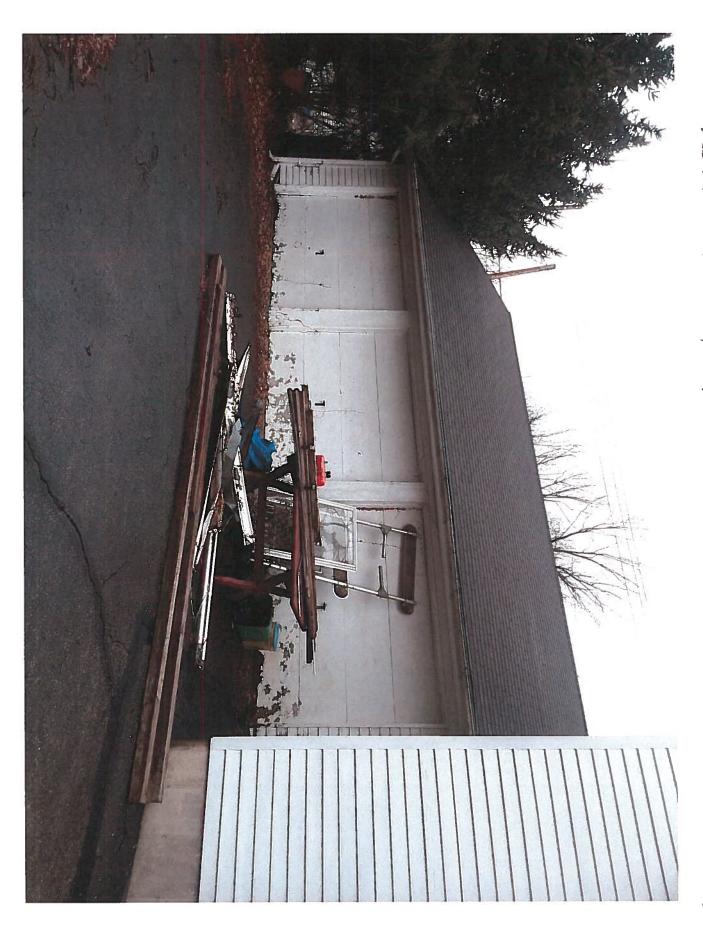

Remove handicap Ramp Door Hardware.

Rail Post 9"x9" using Azek product Spindle 2"x2" (wood)
Rail will be painted white

12" -1 1/2"

TOP & Bottom Rail

ensure down of replace with wood siding to match existing